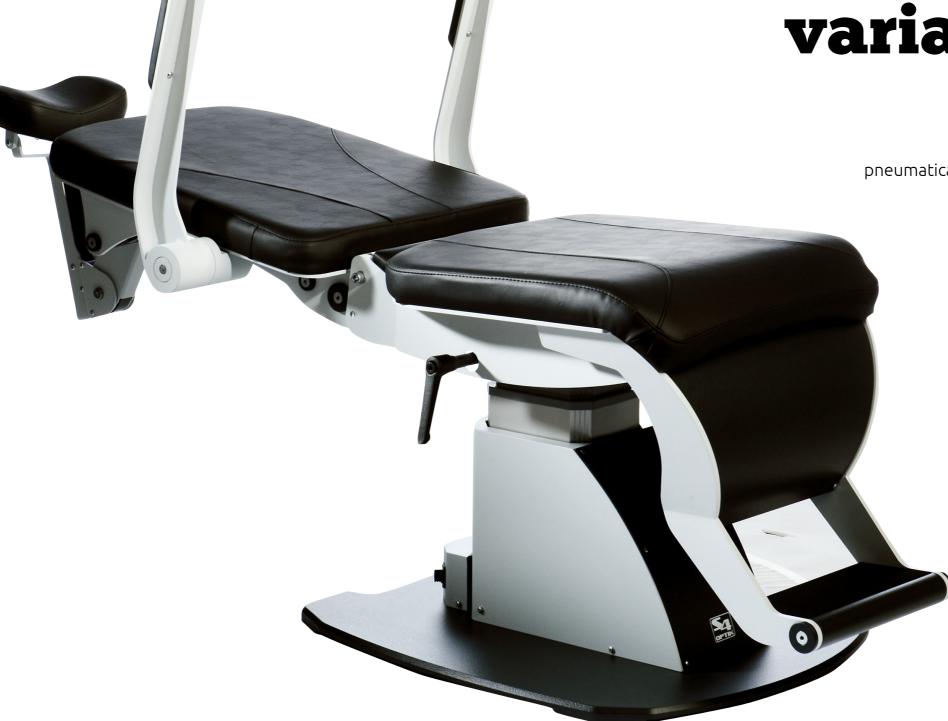

## variable recline backrest

pneumatically assisted recline/incline allows recline of the backrest at any position down to 170 degrees.

reclining is simple with the positive-assist release and locking system.