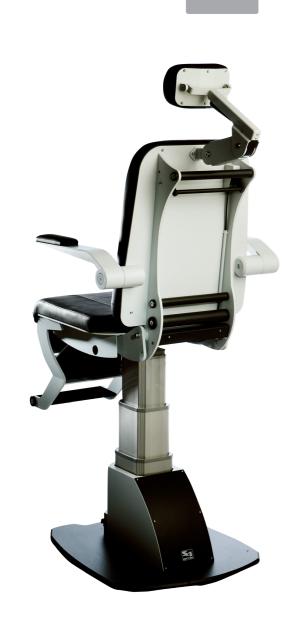

## variable recline backrest

pneumatically assisted recline/incline allows recline of the backrest at any position down to 170 degrees.

reclining is simple with the positive-assist release and locking system.

## KleenTech® lift system

employs a Swiss made linear actuator for smooth and virtually silent lifting with a 500lbs capacity. The chair seat raises to 30" (76.2cm) and lowers to 22" (55.8cm).

## adjustable headrest

the headrest is height adjustable and upholstered for patient comfort.

Shipping Weight: 260 lb

Gross Weight: 225 lb

Baseplate: **22" x 26"** 

Lift Capacity (lb): 560 lb

Ground to Seat: 19.5"