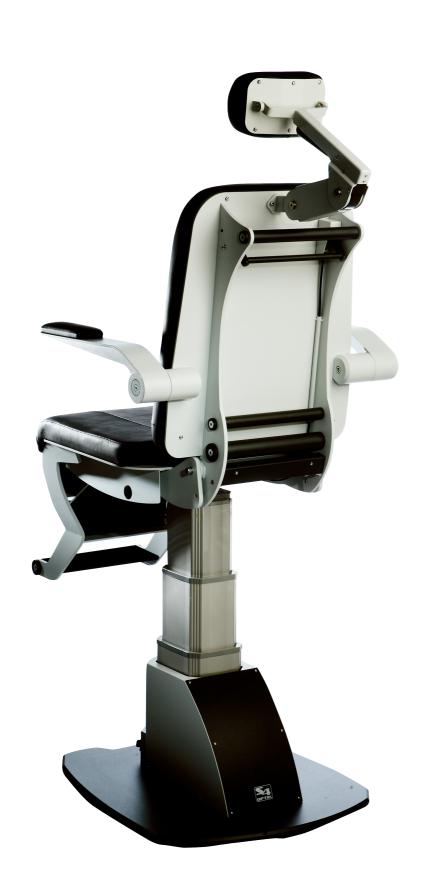

## variable recline backrest

pneumatically assisted recline/incline allows recline of the backrest at any position down to 170 degrees.

reclining is simple with the positive-assist release and locking system.

## KleenTech® lift system

employs a Swiss made linear actuator for smooth and virtually silent lifting with a 500lbs capacity. The chair seat raises to 30" (76.2cm) and lowers to 22" (55.8cm).

## adjustable headrest

the headrest is height adjustable and upholstered for patient comfort.

Shipping Weight: 260 lb

Gross Weight: 225 lb

Baseplate: **22" x 26"** 

Lift Capacity (lb): 560 lb

Ground to Seat: 19.5"