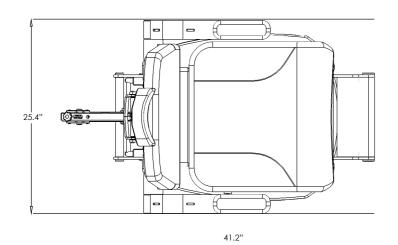

## adjustable headrest

the headrest is height adjustable and upholstered for patient comfort.

Shipping Weight: 260 lb

Gross Weight: 225 lb

Baseplate: **22" x 26"** 

Lift Capacity (lb): 560 lb

Ground to Seat: 19.5"

Lift Column Stroke: 11.8"

Rotation: 360°

Tilt Mechanism: **Back Recline** 

Input Voltage: 100-240 VAC, 50/60Hz

Fuses: **8A Main**