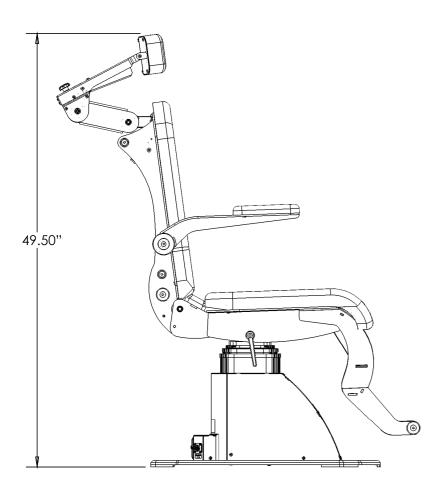

## variable recline backrest

pneumatically assisted recline/incline allows recline of the backrest at any position down to 170 degrees.

reclining is simple with the positive-assist release and locking system.

## KleenTech® lift system

employs a Swiss made linear actuator for smooth and virtually silent lifting with a 500lbs capacity. The chair seat raises to 30" (76.2cm) and lowers to 22" (55.8cm).

## adjustable headrest

the headrest is height adjustable and upholstered for patient comfort.

Shipping Weight: 260 lb

Gross Weight: 225 lb

Baseplate: **22" x 26"** 

Lift Capacity (lb): 560 lb

Ground to Seat: 19.5"