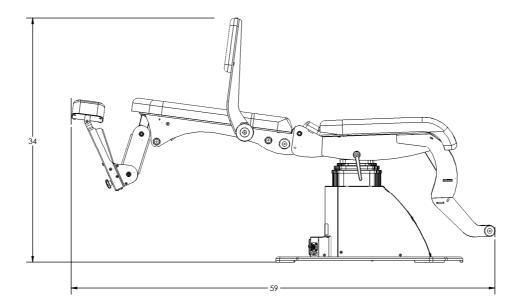

## variable recline backrest

pneumatically assisted recline/incline allows recline of the backrest at any position down to 170 degrees.

reclining is simple with the positive-assist release and locking system.

## KleenTech® lift system

employs a Swiss made linear actuator for smooth and virtually silent lifting with a 500lbs capacity. The chair seat raises to 30" (76.2cm) and lowers to 22" (55.8cm).

Lift Column Stroke: 11.8"

Rotation: 360°

Tilt Mechanism: **Back Recline** 

Input Voltage: 100-240 VAC, 50/60Hz

Fuses: **8A Main**