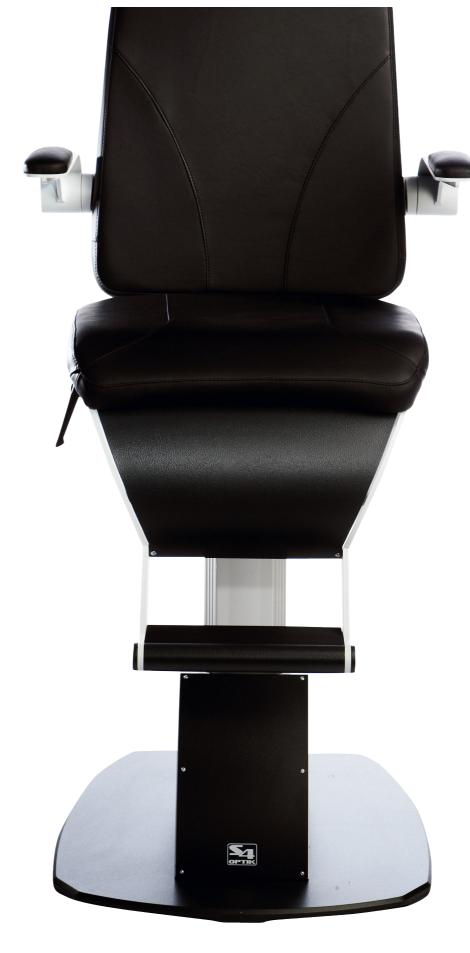

## adjustable headrest

the headrest is height adjustable and upholstered for patient comfort.

Shipping Weight: 260 lb

Gross Weight: 225 lb

Baseplate: **22" x 26"** 

Lift Capacity (lb): 560 lb

Ground to Seat: 19.5"