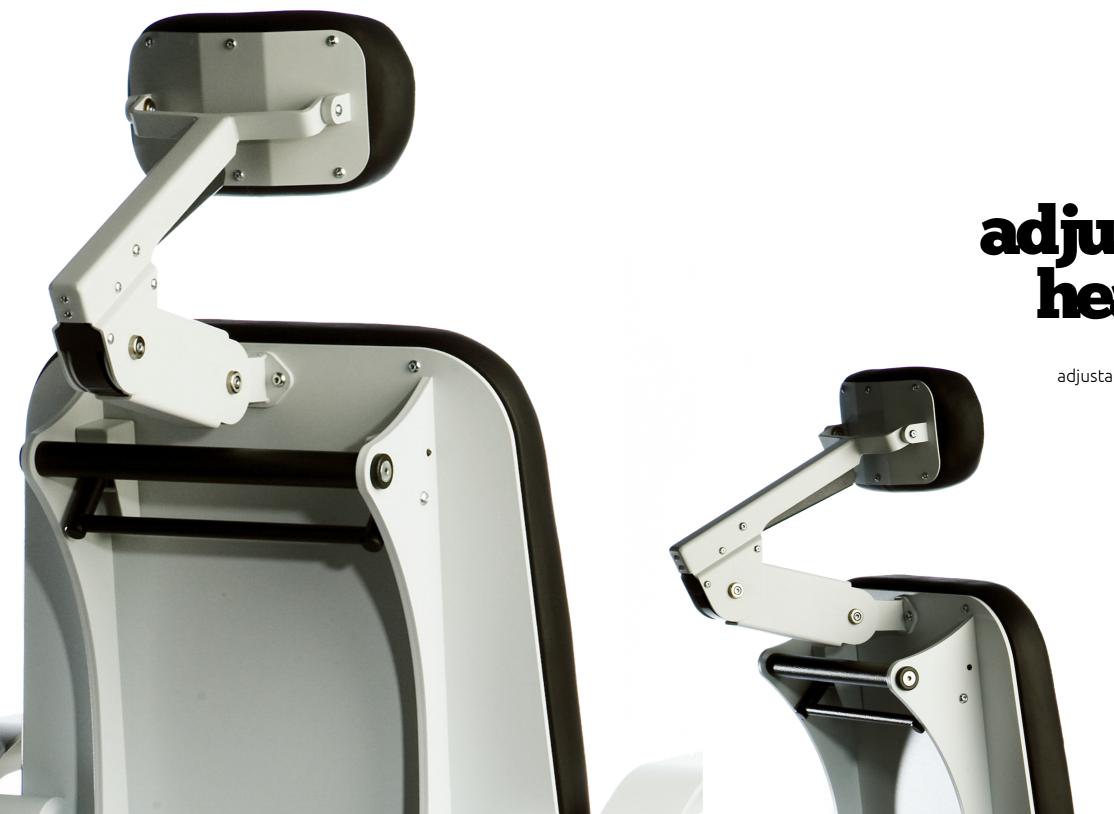

## adjustable headrest

the headrest is height adjustable and upholstered for patient comfort.

Shipping Weight: 260 lb

Gross Weight: 225 lb

Baseplate: **22" x 26"** 

Lift Capacity (lb): 560 lb

Ground to Seat: 19.5"