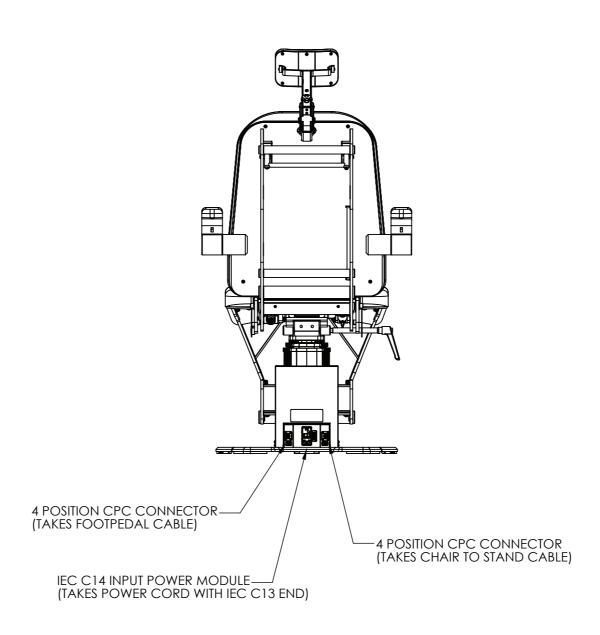

Lift Column Stroke: 11.8"

Rotation: 360°

Tilt Mechanism: **Back Recline** 

Input Voltage: 100-240 VAC, 50/60Hz

Fuses: **8A Main**