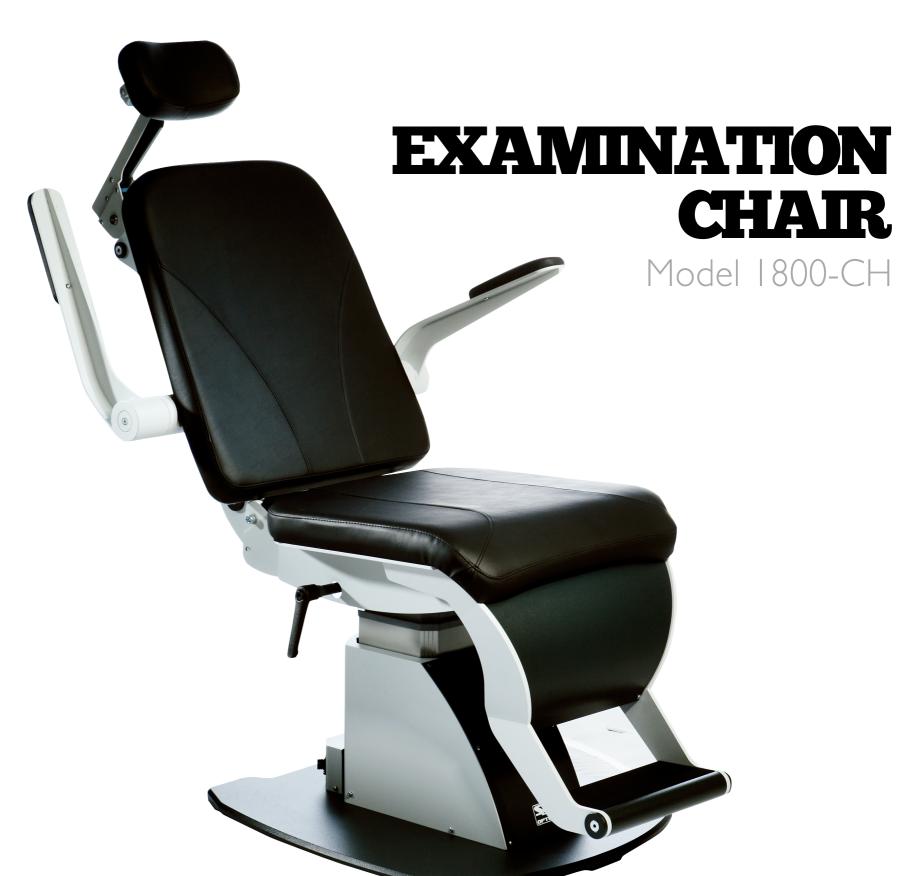

## variable recline backrest

pneumatically assisted recline/incline allows recline of the backrest at any position down to 170 degrees.

reclining is simple with the positive-assist release and locking system.

## KleenTech® lift system

employs a Swiss made linear actuator for smooth and virtually silent lifting with a 500lbs capacity. The chair seat raises to 30" (76.2cm) and lowers to 22" (55.8cm).

## adjustable headrest

the headrest is height adjustable and upholstered for patient comfort.

Shipping Weight: 260 lb

Gross Weight: 225 lb

Baseplate: **22" x 26"** 

Lift Capacity (lb): 560 lb

Ground to Seat: 19.5"