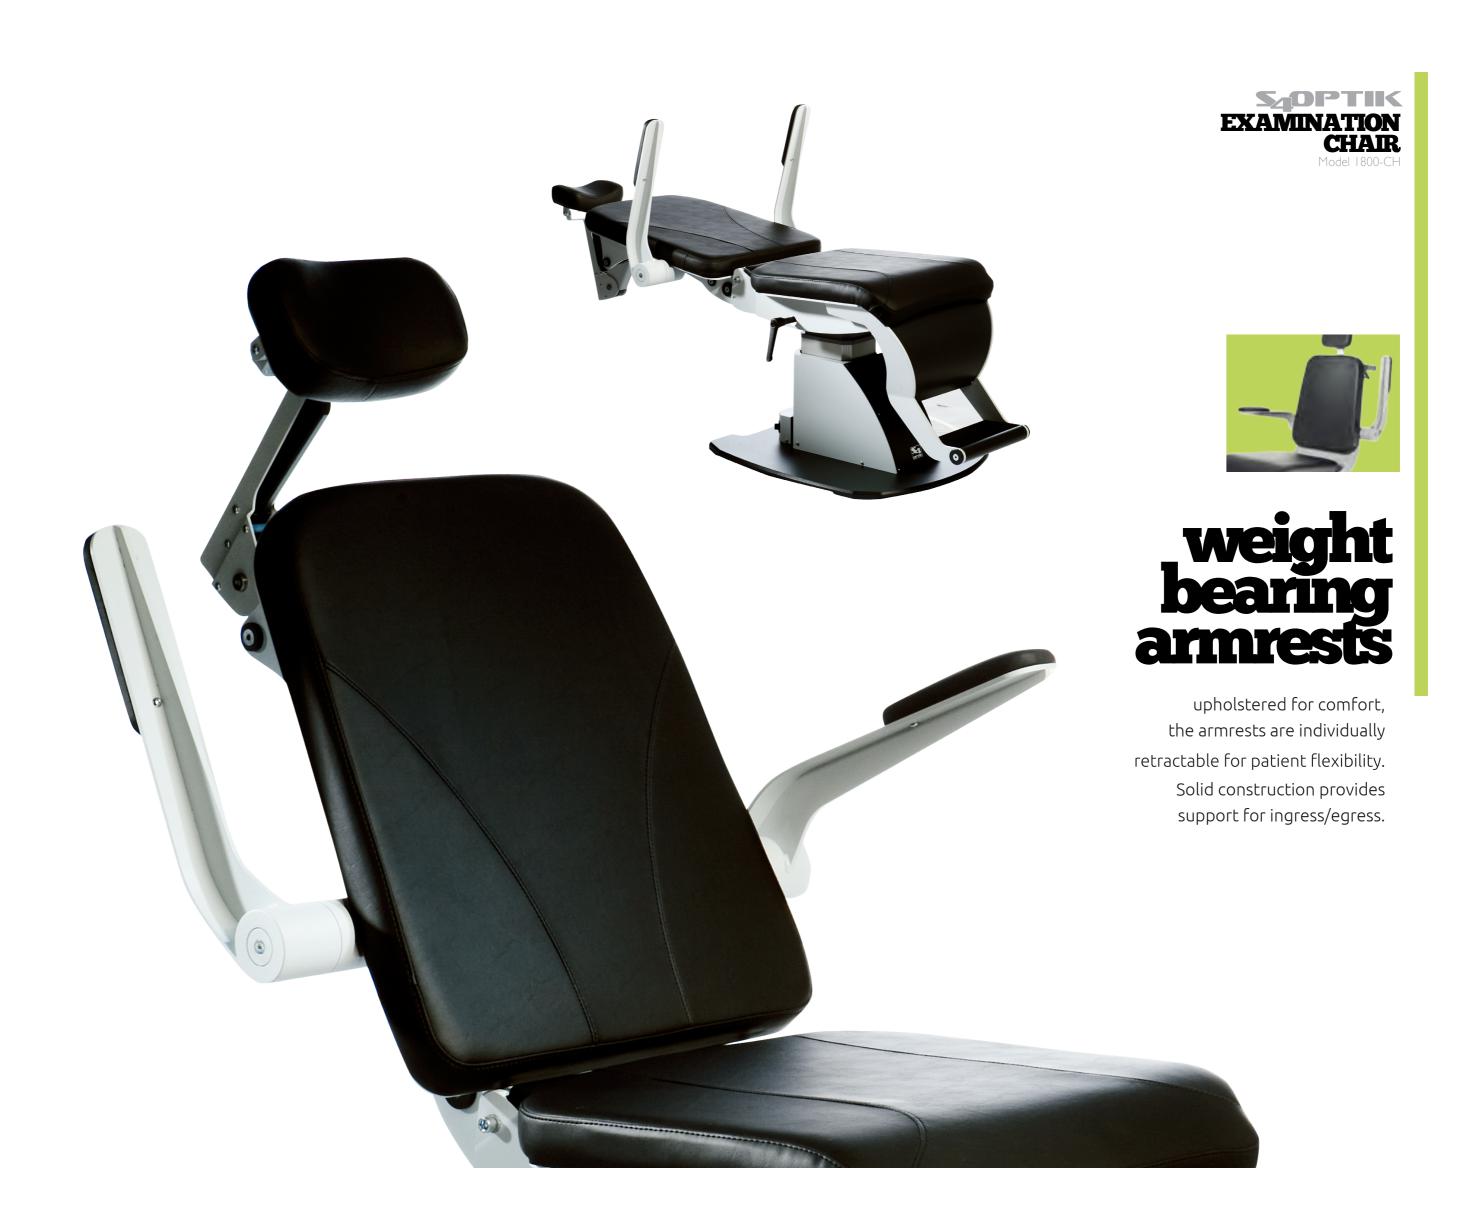

## variable recline backrest

pneumatically assisted recline/incline allows recline of the backrest at any position down to 170 degrees.

reclining is simple with the positive-assist release and locking system.

## KleenTech® lift system

employs a Swiss made linear actuator for smooth and virtually silent lifting with a 500lbs capacity. The chair seat raises to 30" (76.2cm) and lowers to 22" (55.8cm).

## adjustable headrest

the headrest is height adjustable and upholstered for patient comfort.

Shipping Weight: 260 lb

Gross Weight: 225 lb

Baseplate: **22" x 26"** 

Lift Capacity (lb): 560 lb

Ground to Seat: 19.5"